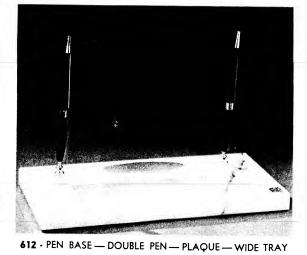

37RK - PEN BASE - DOUBLE PEN - SWIVEL ALARM CLOCK

versatile PEN DESK SETS for the executive

612F - PEN BASE - DOUBLE PEN - WIDE TRAY - KENNEDY - LINCOLN

DELUXE BALL POINT PEN

398K - PEN BASE - DOUBLE PEN - ALARM CLOCK - AUTOMATIC CALENDAR